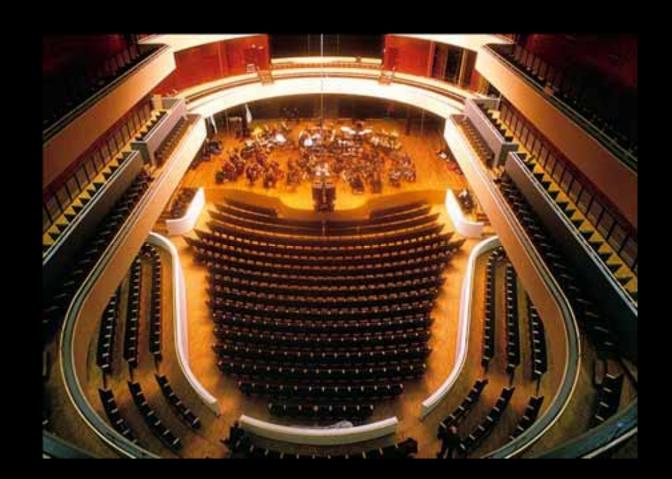

## Sustainable architecture with wood

Estonian Forest Industries Association

Tallin 25 November 2010

professor Magnus Silfverhielm

KOLDIOXIDFIXERANDE FOTOSYNTES

I skydd av stadsmuren utbredde sig under många århundraden Beijings låga bostadshus runt sina gårdar. Utåt vände de en stram fasad – en slåt mur med en port – därinnanför öppnade sig en fridfull gård, med träd och blommor. I stadens mitt det kejserliga palatset. Högre än kejsaren fick ingen bygga.