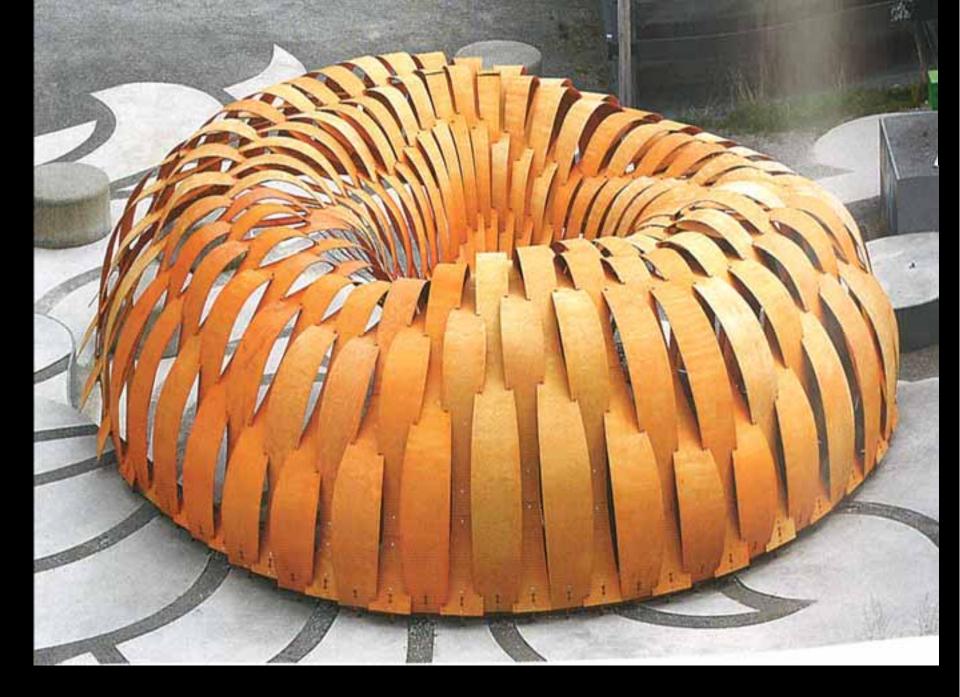

## Sustainable architecture with wood

Estonian Forest Industries Association

Tallin 25 November 2010

professor Magnus Silfverhielm

KOLDIOXIDFIXERANDE FOTOSYNTES

I skydd av stadsmuren utbredde sig under många århundraden Beijings låga bostadshus runt sina gårdar. Utåt vände de en stram fasad – en slåt mur med en port – därinnanför öppnade sig en fridfull gård, med träd och blommor. I stadens mitt det kejserliga palatset. Högre än kejsaren fick ingen bygga.