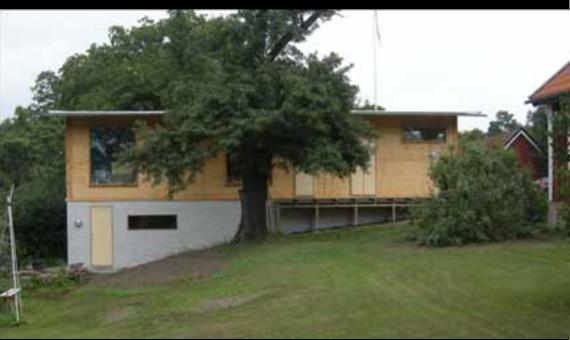

## Sustainable architecture with wood

Estonian Forest Industries Association

Tallin 25 November 2010

professor Magnus Silfverhielm

KOLDIOXIDFIXERANDE FOTOSYNTES

I skydd av stadsmuren utbredde sig under många århundraden Beijings låga bostadshus runt sina gårdar. Utåt vände de en stram fasad – en slåt mur med en port – därinnanför öppnade sig en fridfull gård, med träd och blommor. I stadens mitt det kejserliga palatset. Högre än kejsaren fick ingen bygga.