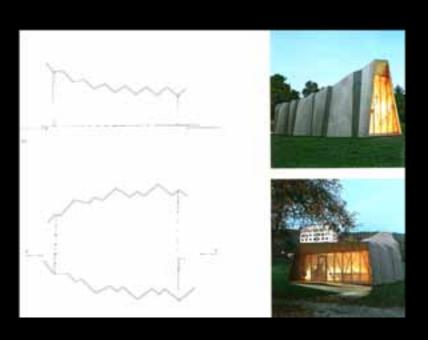

## Sustainable architecture with wood

Estonian Forest Industries Association

Tallin 25 November 2010

professor Magnus Silfverhielm

KOLDIOXIDFIXERANDE FOTOSYNTES

I skydd av stadsmuren utbredde sig under många århundraden Beijings låga bostadshus runt sina gårdar. Utåt vände de en stram fasad – en slåt mur med en port – därinnanför öppnade sig en fridfull gård, med träd och blommor. I stadens mitt det kejserliga palatset. Högre än kejsaren fick ingen bygga.