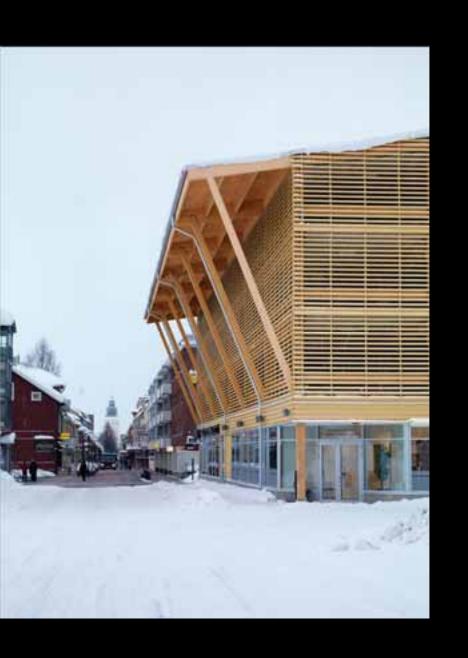

## Sustainable architecture with wood

Estonian Forest Industries Association

Tallin 25 November 2010

professor Magnus Silfverhielm

KOLDIOXIDFIXERANDE FOTOSYNTES

I skydd av stadsmuren utbredde sig under många århundraden Beijings låga bostadshus runt sina gårdar. Utåt vände de en stram fasad – en slåt mur med en port – därinnanför öppnade sig en fridfull gård, med träd och blommor. I stadens mitt det kejserliga palatset. Högre än kejsaren fick ingen bygga.