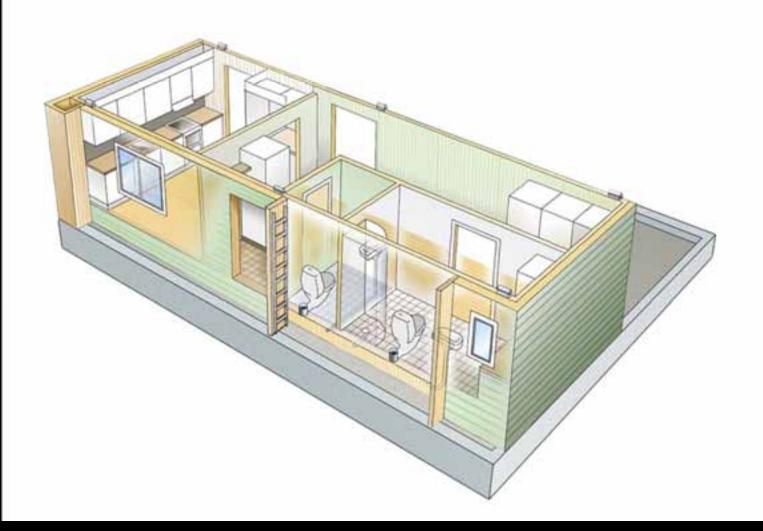

In order to build a Swedish bathroom on site the following prefessionals are needed:

- founder
- tiler
- ventilator
- cabinetmaker
- carpenter
- plumber