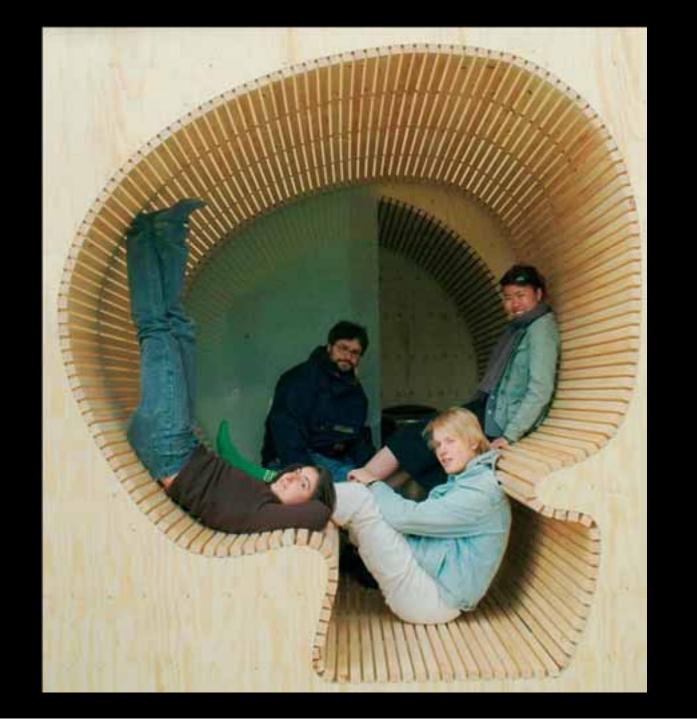

## Sustainable architecture with wood

Estonian Forest Industries Association

Tallin 25 November 2010

professor Magnus Silfverhielm

KOLDIOXIDFIXERANDE FOTOSYNTES

I skydd av stadsmuren utbredde sig under många århundraden Beijings låga bostadshus runt sina gårdar. Utåt vände de en stram fasad – en slåt mur med en port – därinnanför öppnade sig en fridfull gård, med träd och blommor. I stadens mitt det kejserliga palatset. Högre än kejsaren fick ingen bygga.