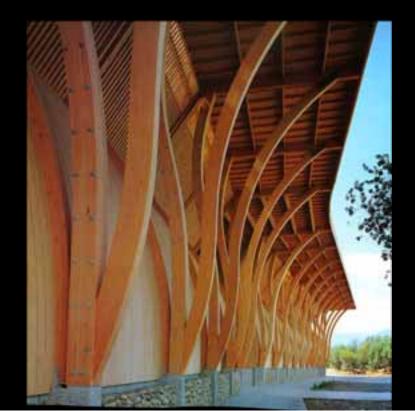

## Sustainable architecture with wood

Estonian Forest Industries Association

Tallin 25 November 2010

professor Magnus Silfverhielm

KOLDIOXIDFIXERANDE FOTOSYNTES

I skydd av stadsmuren utbredde sig under många århundraden Beijings låga bostadshus runt sina gårdar. Utåt vände de en stram fasad – en slåt mur med en port – därinnanför öppnade sig en fridfull gård, med träd och blommor. I stadens mitt det kejserliga palatset. Högre än kejsaren fick ingen bygga.