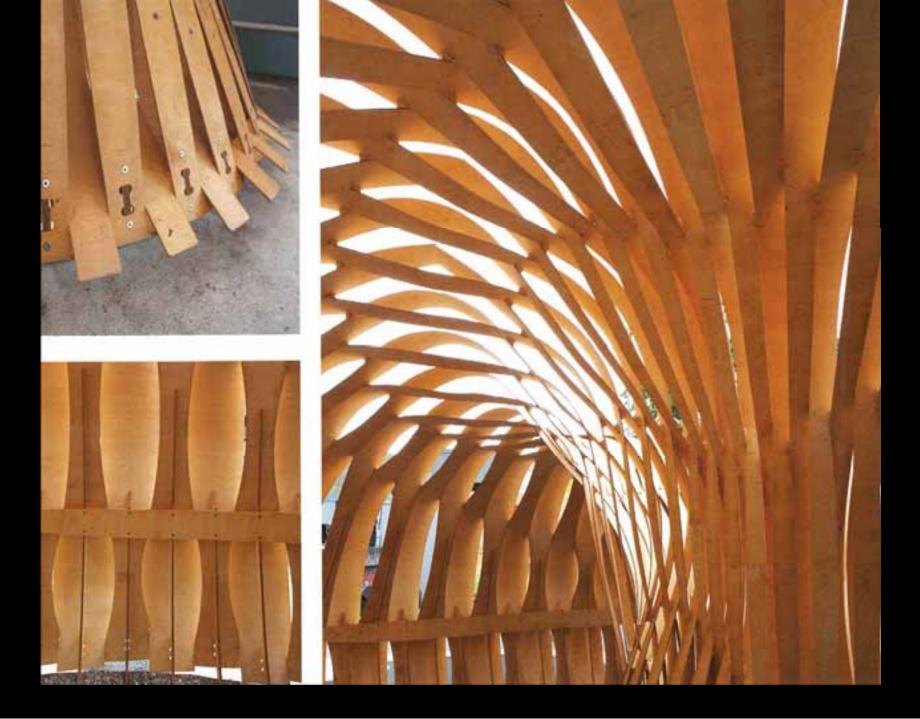

## Sustainable architecture with wood

Estonian Forest Industries Association

Tallin 25 November 2010

professor Magnus Silfverhielm

KOLDIOXIDFIXERANDE FOTOSYNTES

I skydd av stadsmuren utbredde sig under många århundraden Beijings låga bostadshus runt sina gårdar. Utåt vände de en stram fasad – en slåt mur med en port – därinnanför öppnade sig en fridfull gård, med träd och blommor. I stadens mitt det kejserliga palatset. Högre än kejsaren fick ingen bygga.