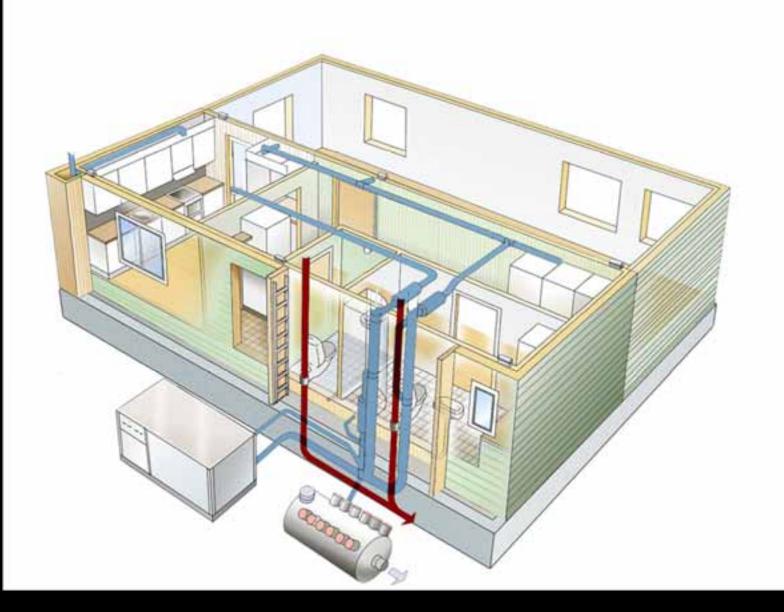

In order to build a Swedish bathroom on site the following prefessionals are needed:

- founder
- tiler
- ventilator
- cabinetmaker
- carpenter
- plumber