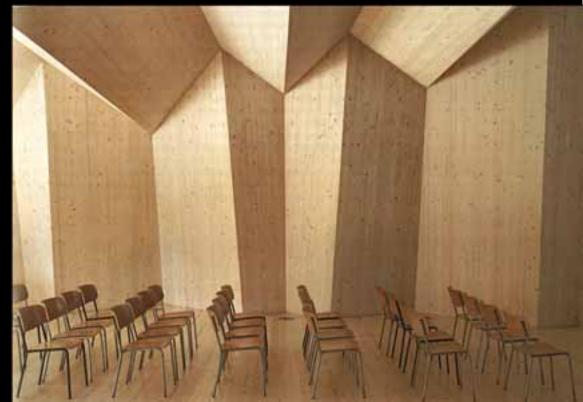

## Sustainable architecture with wood

Estonian Forest Industries Association

Tallin 25 November 2010

professor Magnus Silfverhielm

KOLDIOXIDFIXERANDE FOTOSYNTES

I skydd av stadsmuren utbredde sig under många århundraden Beijings låga bostadshus runt sina gårdar. Utåt vände de en stram fasad – en slåt mur med en port – därinnanför öppnade sig en fridfull gård, med träd och blommor. I stadens mitt det kejserliga palatset. Högre än kejsaren fick ingen bygga.