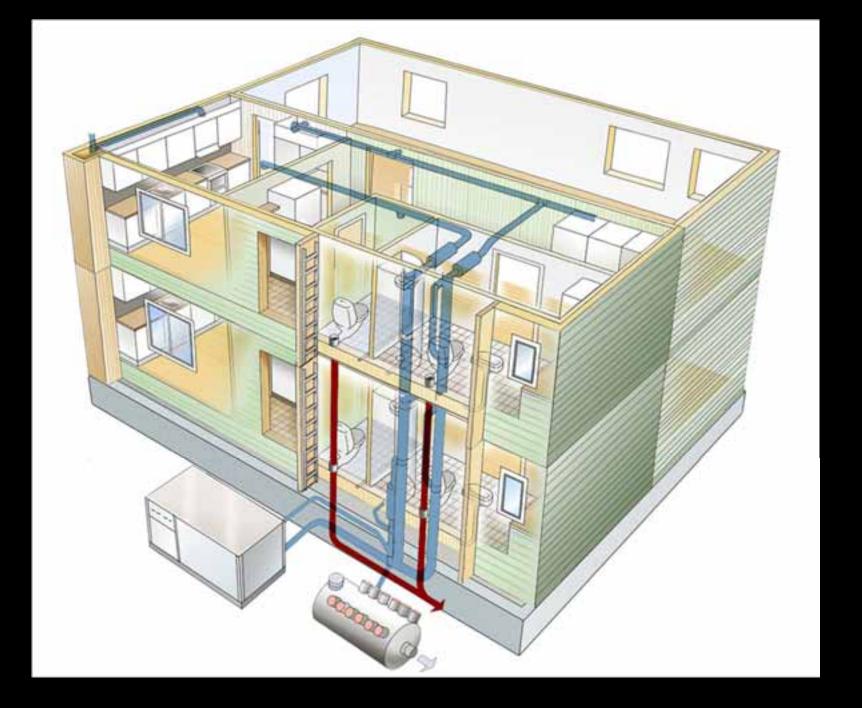

## INDUSTRIALIZED BUILDING

FORETER NAMED AND ADDRESS.

ENTREPORTIE ANT SORBELAD, SARM, PASAS MONTH-DOWN

TIKE MOUNTAIN

ENTREPORTIE Appeared, poorte, assentines of the verseals on

PARAMETERS, \$1,000 PARAMETER, THAT, AMEN'ST LUBSTIFICATION