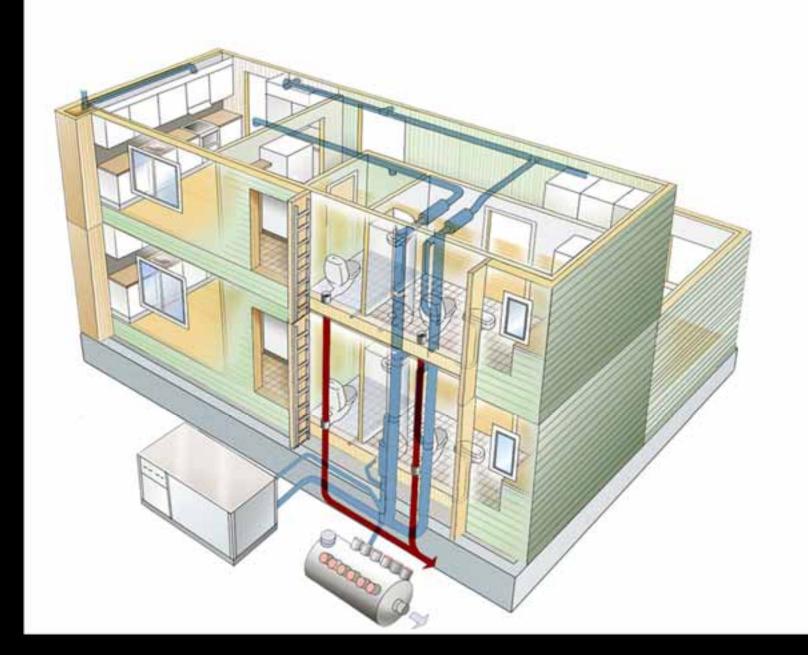

## INDUSTRIALIZED BUILDING

FORETER NAMED AND ADDRESS.

ENTREPORTIE ANT SORBELAD, SARM, PASAS MONTH-DOWN

TIKE MOUNTAIN

ENTREPORTIE Appeared, poorte, assentines of the verseals on

PARAMETERS, \$1,000 PARAMETER, THAT, AMEN'ST LUBSTIFICATION