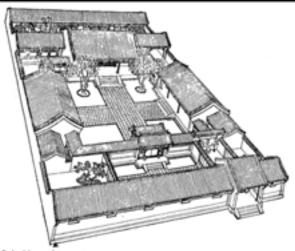

## Sustainable architecture with wood

Estonian Forest Industries Association

Tallin 25 November 2010

professor Magnus Silfverhielm

KOLDIOXIDFIXERANDE FOTOSYNTES

I skydd av stadsmuren utbredde sig under många århundraden Beijings låga bostadshus runt sina gårdar. Utåt vände de en stram fasad – en slåt mur med en port – därinnanför öppnade sig en fridfull gård, med träd och blommor. I stadens mitt det kejserliga palatset. Högre än kejsaren fick ingen bygga.