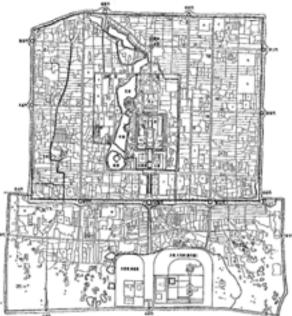

## Sustainable architecture with wood

Estonian Forest Industries Association

Tallin 25 November 2010

professor Magnus Silfverhielm

KOLDIOXIDFIXERANDE FOTOSYNTES

I skydd av stadsmuren utbredde sig under många århundraden Beijings låga bostadshus runt sina gårdar. Utåt vände de en stram fasad – en slåt mur med en port – därinnanför öppnade sig en fridfull gård, med träd och blommor. I stadens mitt det kejserliga palatset. Högre än kejsaren fick ingen bygga.