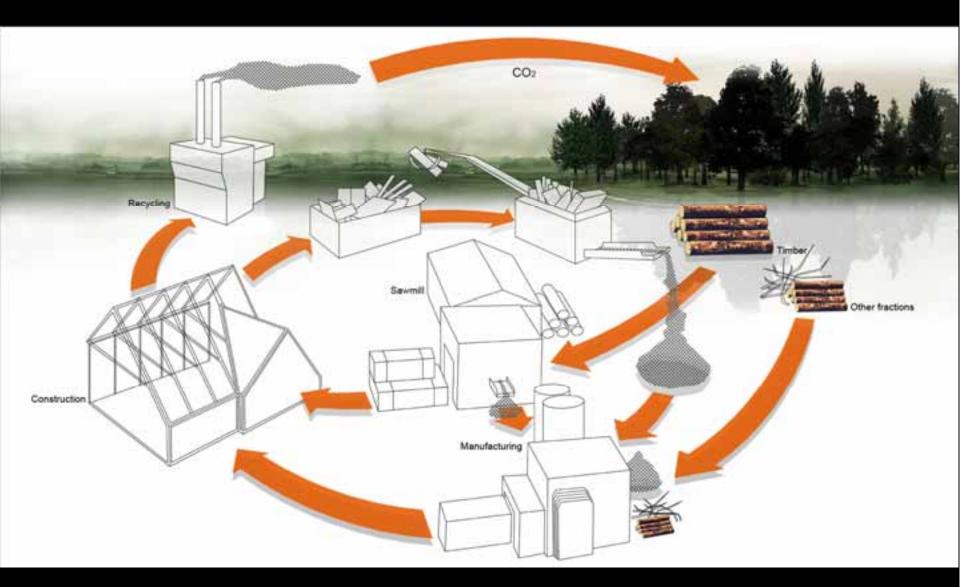

## Sustainable architecture with wood

Estonian Forest Industries Association

Tallin 25 November 2010

professor Magnus Silfverhielm

KOLDIOXIDFIXERANDE FOTOSYNTES

I skydd av stadsmuren utbredde sig under många århundraden Beijings låga bostadshus runt sina gårdar. Utåt vände de en stram fasad – en slåt mur med en port – därinnanför öppnade sig en fridfull gård, med träd och blommor. I stadens mitt det kejserliga palatset. Högre än kejsaren fick ingen bygga.