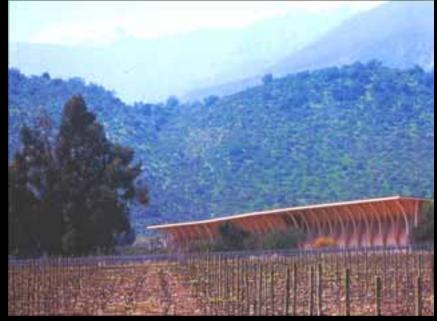

## Sustainable architecture with wood

Estonian Forest Industries Association

Tallin 25 November 2010

professor Magnus Silfverhielm

KOLDIOXIDFIXERANDE FOTOSYNTES

I skydd av stadsmuren utbredde sig under många århundraden Beijings låga bostadshus runt sina gårdar. Utåt vände de en stram fasad – en slåt mur med en port – därinnanför öppnade sig en fridfull gård, med träd och blommor. I stadens mitt det kejserliga palatset. Högre än kejsaren fick ingen bygga.