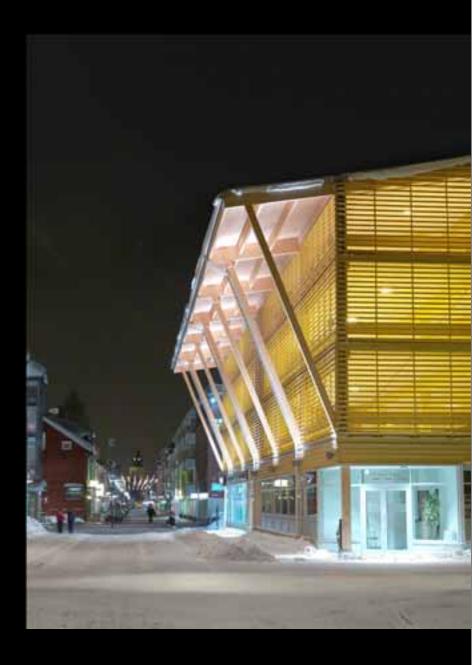

## Sustainable architecture with wood

Estonian Forest Industries Association

Tallin 25 November 2010

professor Magnus Silfverhielm

KOLDIOXIDFIXERANDE FOTOSYNTES

I skydd av stadsmuren utbredde sig under många århundraden Beijings låga bostadshus runt sina gårdar. Utåt vände de en stram fasad – en slåt mur med en port – därinnanför öppnade sig en fridfull gård, med träd och blommor. I stadens mitt det kejserliga palatset. Högre än kejsaren fick ingen bygga.