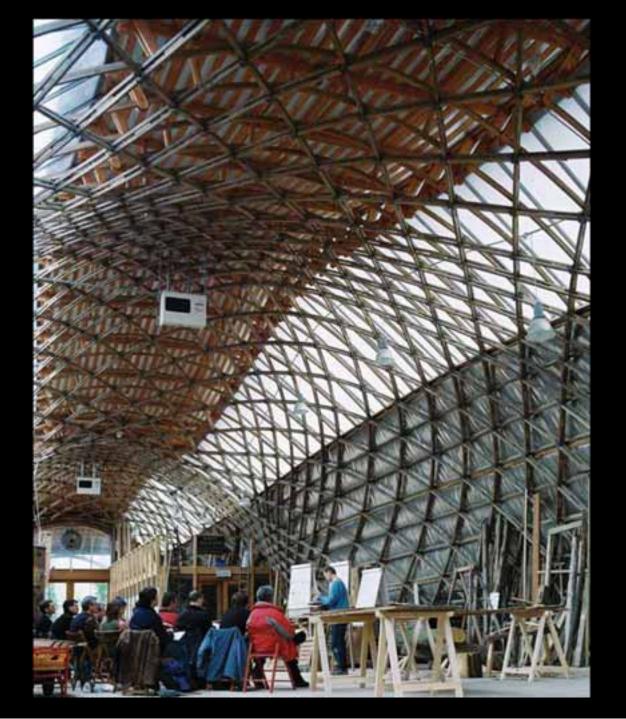

## Sustainable architecture with wood

Estonian Forest Industries Association

Tallin 25 November 2010

professor Magnus Silfverhielm

KOLDIOXIDFIXERANDE FOTOSYNTES

I skydd av stadsmuren utbredde sig under många århundraden Beijings låga bostadshus runt sina gårdar. Utåt vände de en stram fasad – en slåt mur med en port – därinnanför öppnade sig en fridfull gård, med träd och blommor. I stadens mitt det kejserliga palatset. Högre än kejsaren fick ingen bygga.