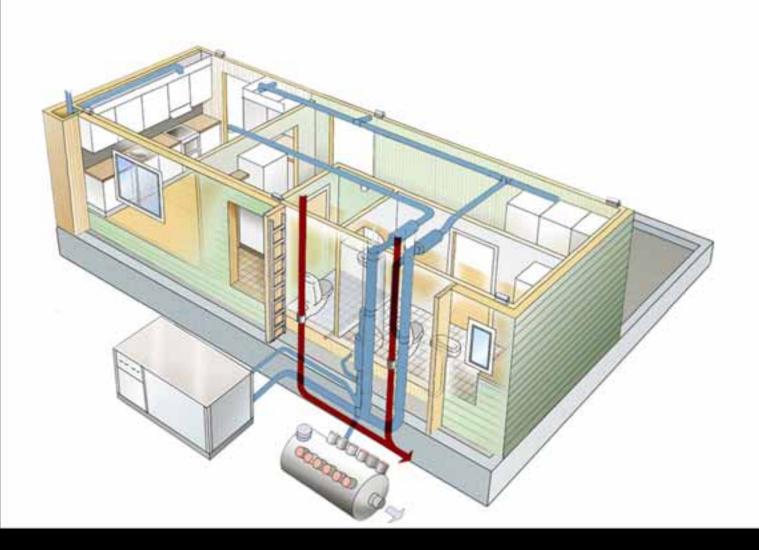

In order to build a Swedish bathroom on site the following prefessionals are needed:

- founder
- tiler
- ventilator
- cabinetmaker
- carpenter
- plumber