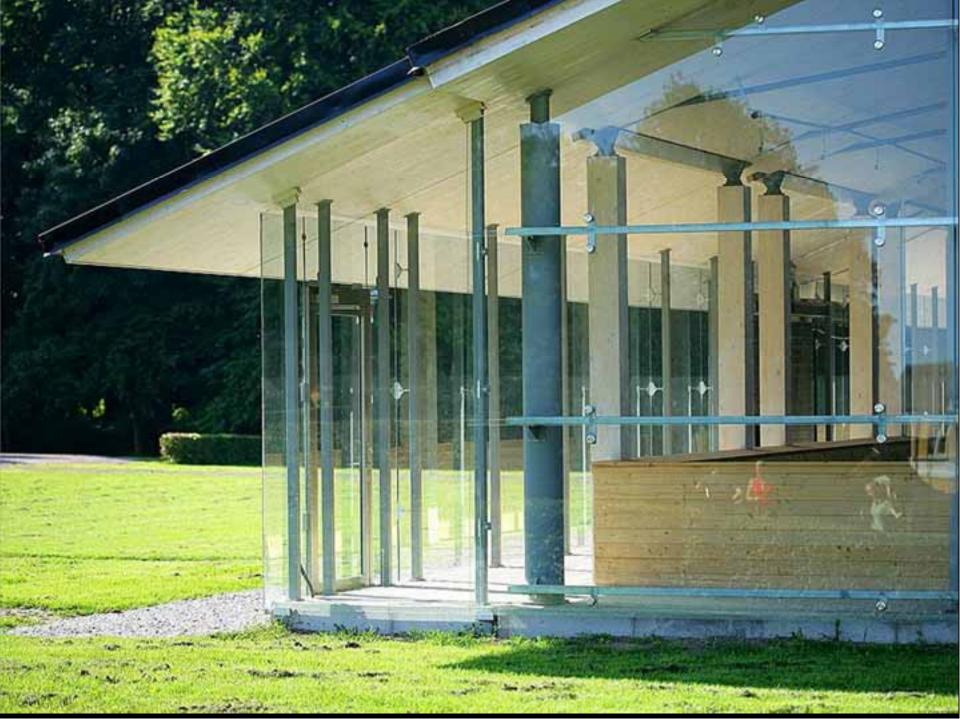

## Sustainable architecture with wood

Estonian Forest Industries Association

Tallin 25 November 2010

professor Magnus Silfverhielm

KOLDIOXIDFIXERANDE FOTOSYNTES

I skydd av stadsmuren utbredde sig under många århundraden Beijings låga bostadshus runt sina gårdar. Utåt vände de en stram fasad – en slåt mur med en port – därinnanför öppnade sig en fridfull gård, med träd och blommor. I stadens mitt det kejserliga palatset. Högre än kejsaren fick ingen bygga.