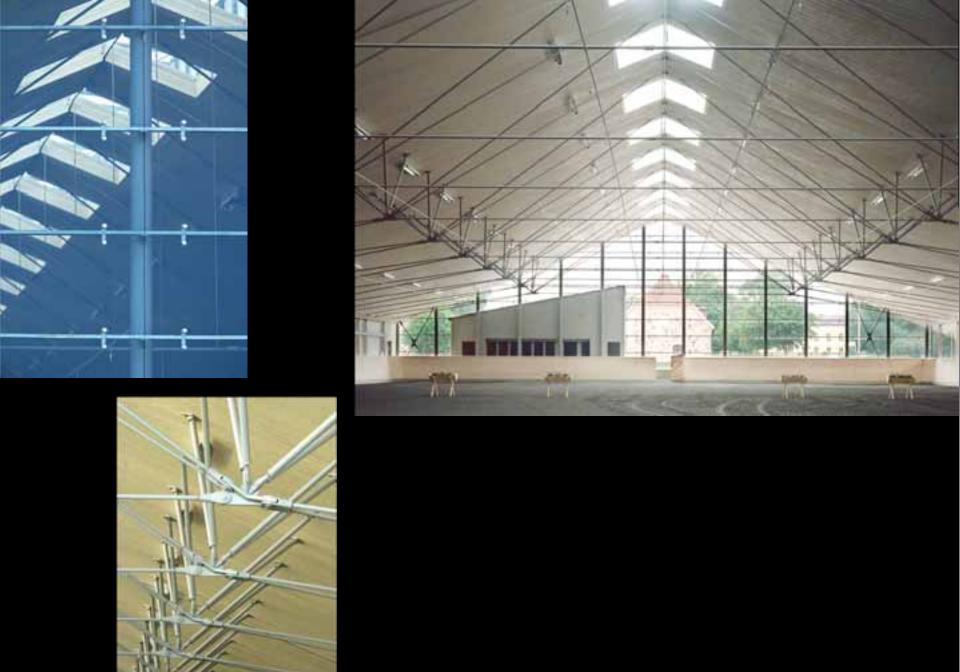

## Sustainable architecture with wood

Estonian Forest Industries Association

Tallin 25 November 2010

professor Magnus Silfverhielm

KOLDIOXIDFIXERANDE FOTOSYNTES

I skydd av stadsmuren utbredde sig under många århundraden Beijings låga bostadshus runt sina gårdar. Utåt vände de en stram fasad – en slåt mur med en port – därinnanför öppnade sig en fridfull gård, med träd och blommor. I stadens mitt det kejserliga palatset. Högre än kejsaren fick ingen bygga.