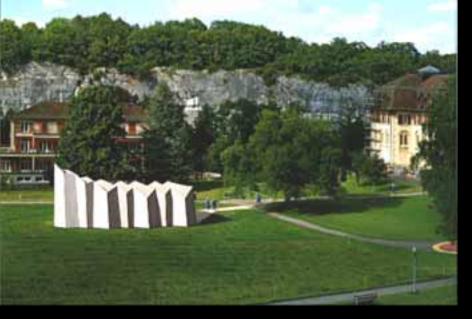

## Sustainable architecture with wood

Estonian Forest Industries Association

Tallin 25 November 2010

professor Magnus Silfverhielm

KOLDIOXIDFIXERANDE FOTOSYNTES

I skydd av stadsmuren utbredde sig under många århundraden Beijings låga bostadshus runt sina gårdar. Utåt vände de en stram fasad – en slåt mur med en port – därinnanför öppnade sig en fridfull gård, med träd och blommor. I stadens mitt det kejserliga palatset. Högre än kejsaren fick ingen bygga.