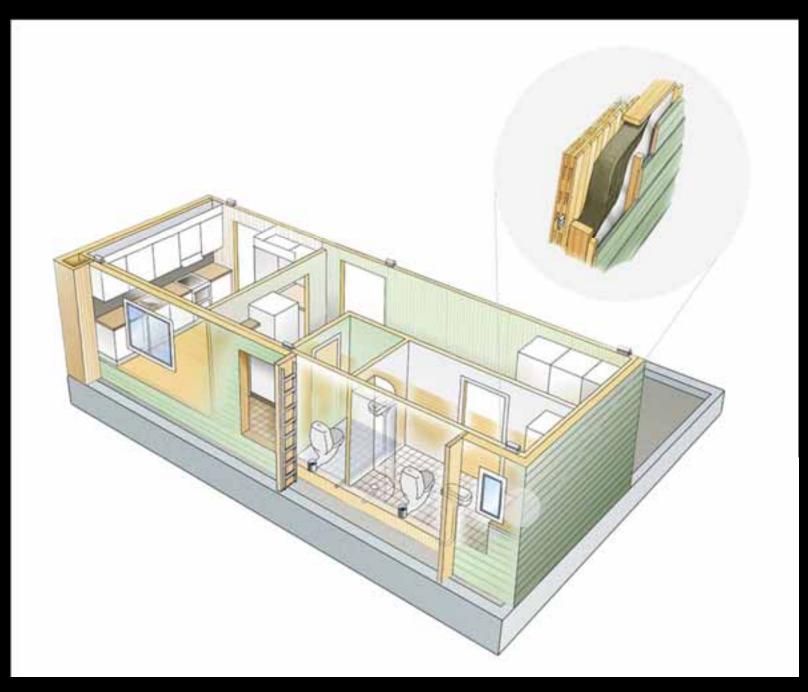

In order to build a Swedish bathroom on site the following prefessionals are needed:

- founder
- tiler
- ventilator
- cabinetmaker
- carpenter
- plumber