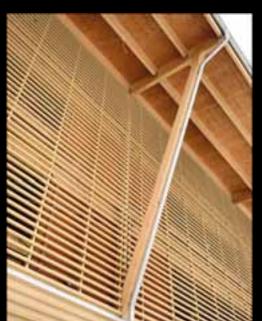

## Sustainable architecture with wood

Estonian Forest Industries Association

Tallin 25 November 2010

professor Magnus Silfverhielm

KOLDIOXIDFIXERANDE FOTOSYNTES

I skydd av stadsmuren utbredde sig under många århundraden Beijings låga bostadshus runt sina gårdar. Utåt vände de en stram fasad – en slåt mur med en port – därinnanför öppnade sig en fridfull gård, med träd och blommor. I stadens mitt det kejserliga palatset. Högre än kejsaren fick ingen bygga.