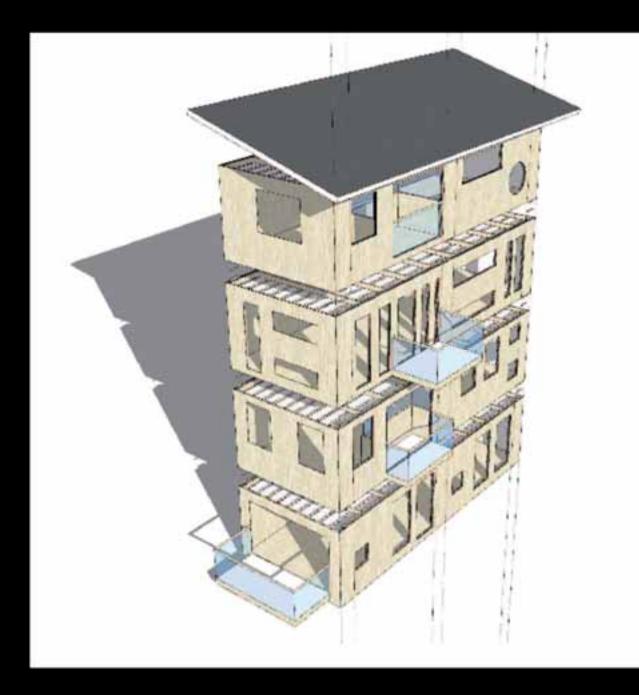

In order to build a Swedish bathroom on site the following prefessionals are needed:

- founder
- tiler
- ventilator
- cabinetmaker
- carpenter
- plumber