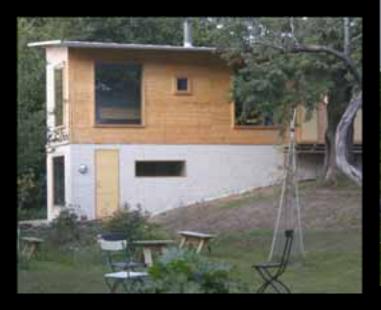

## Sustainable architecture with wood

Estonian Forest Industries Association

Tallin 25 November 2010

professor Magnus Silfverhielm

KOLDIOXIDFIXERANDE FOTOSYNTES

I skydd av stadsmuren utbredde sig under många århundraden Beijings låga bostadshus runt sina gårdar. Utåt vände de en stram fasad – en slåt mur med en port – därinnanför öppnade sig en fridfull gård, med träd och blommor. I stadens mitt det kejserliga palatset. Högre än kejsaren fick ingen bygga.