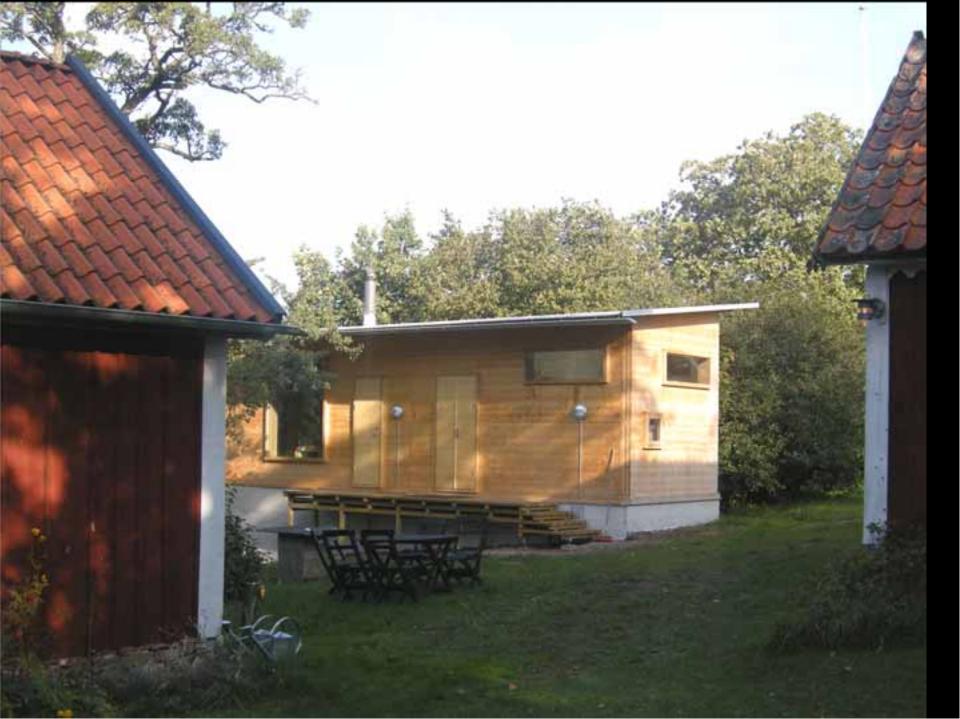

In order to build a Swedish bathroom on site the following prefessionals are needed:

- founder
- tiler
- ventilator
- cabinetmaker
- carpenter
- plumber